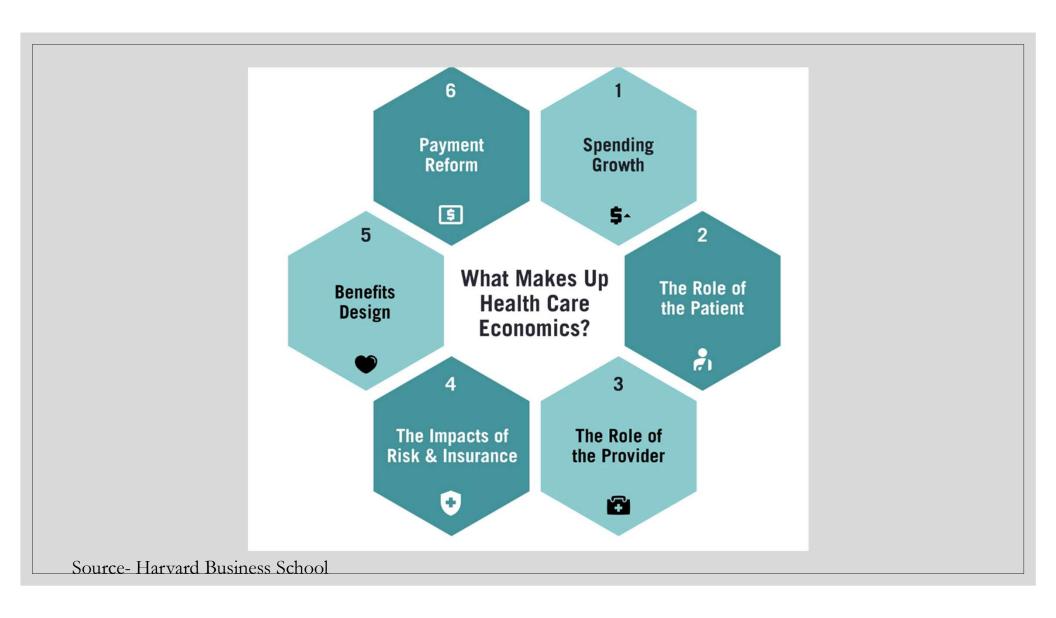

# Health Care Economics

Health Care Economics Term used to describe the various factors that converge to influence the health care industry's costs and spending.

Source- Harvard Business School