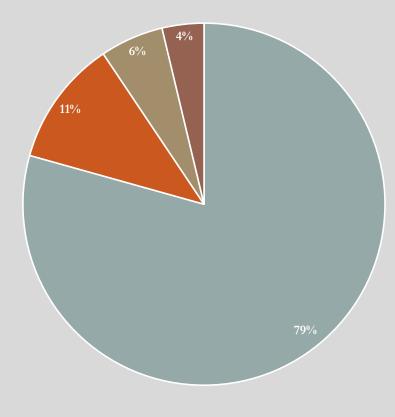

### Income Statement Metrics - Revenue

Gross
Patient
Care
Revenue
(GPR)
\$6.0B

Contractual
Adjustments
and
Discounts
from GPR

-\$3.8B

Charity
Care and
Bad Debt
Write-offs

Net
Patient
Care
Revenue

"Net Sales"

\$2.1B

Charge Master (List Price)

Every service, procedure, test & supply has a list price.

Adjustments
/ discounts
from list
price, based
on contracts,
policy or
fixed fee
schedules.

Virtually no one pays 100% of list price. Charges forgiven for individuals who qualify for charity.

-\$0.2B

Write-offs for individuals who do not pay their obligation.. Actual cash received.

Cash received is only **35%** of GPR.

### Example- Revenue Components

#### o Patient Revenue

- Components of net patient care revenue include:
  - Inpatient patient has been formally admitted to a hospital under written orders from a treating physician
  - Outpatient patient receives care in an outpatient department of a hospital, to include hospital-based outpatient clinics and ambulatory surgery centers, may include overnight stays in hospital facilities
  - Professional professional services provided to a patient, performed by or under the supervision of a physician
- Retail/Specialty and Contract Pharmacy
- Prescription drug sales to patients and employees
- o Other Non-Patient
- Sales not related to the tax-exempt mission of the organization, such as cafeteria sales, reference labs, grant revenue, etc.

■ Patient Revenue ■ Retail / Specialty Pharmacy ■ Contract Pharmacy ■ Other Non-Patient