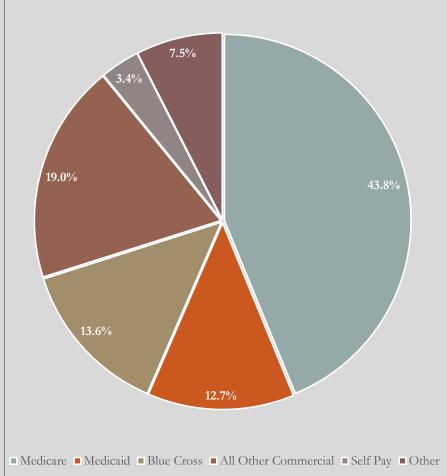

### Patient Revenue - How are Healthcare Organizations Paid?

#### Payment Methodology - Fee for Service (Volume Based)

- o Government Medicare, Medicaid, Tricare, VA
  - Payment is largely FIXED with no negotiation
- o Commercial Contracted BCBS, Aetna, United Healthcare, etc.
  - Payment is negotiated, but increasingly actual payment is not rate sensitive
- o Other Workers comp, grants, and non-contracted insurance products
  - Generally case by case negotiation
- o Self Pay / Uninsured
  - · Hospitals required to provide discounts to uninsured
  - Collection rates very low