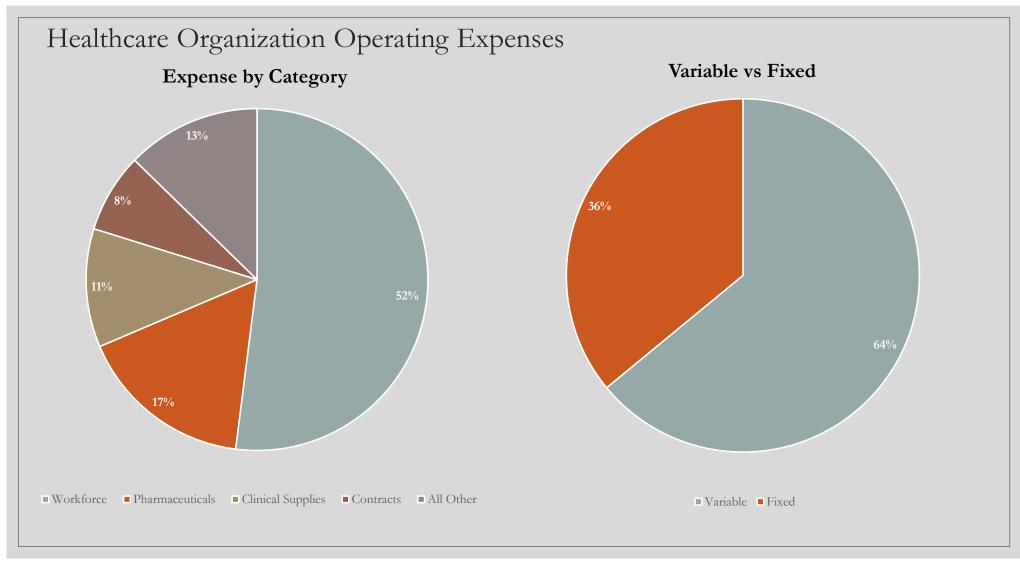

### Cost Drivers, Risks and Challenges

#### Internal

- Service mix, utilization, care intensity and care setting
- Skill mix, care delivery processes
- Turnover and training
- Process inefficiency (place of service, facility layout)
- Technological investment (capital, service contracts, EHR)
- Academic mission

#### External

- Shortage of skilled labor (nurses, advance practice providers, CNAs, patient sitters, respiratory therapists, radiology techs, sonographers.....)
- Lower unemployment rates
- Wage and manufacturing/supply inflation
- Costs of new drug therapies
- Cost of compliance (unfunded mandates)