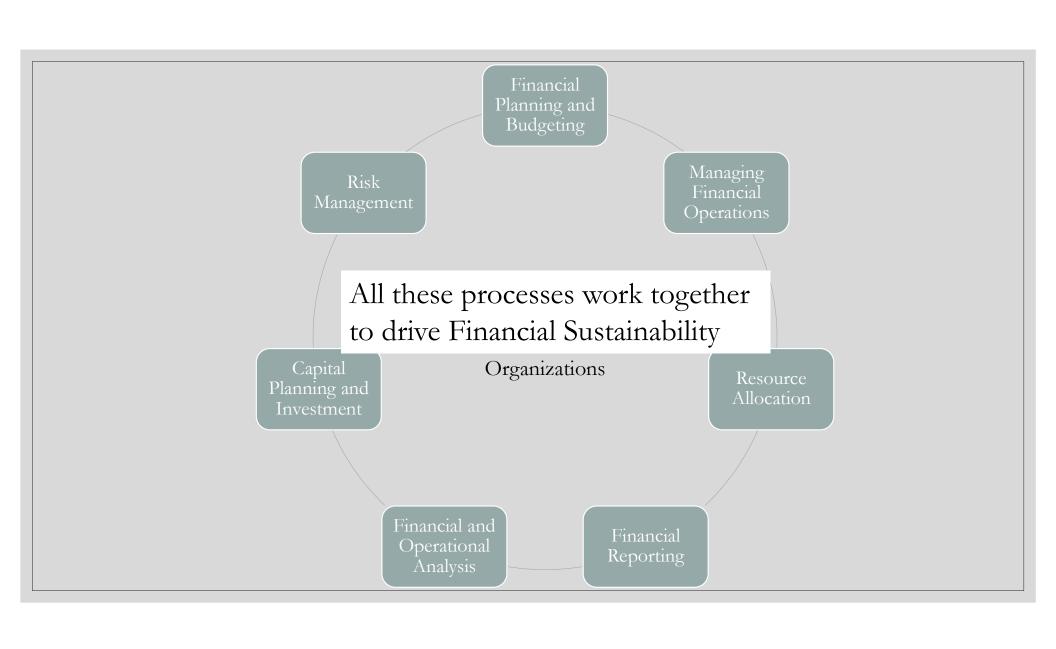

# Healthcare Finance

Define Healthcare Finance Ensures the financial stability and sustainability of healthcare organizations, while also supporting the delivery of high-quality care to patients.

# How is Financial Sustainability Measured?

#### **Income Statement Metrics:**

- Revenue Payer Mix by Source
- o Operating Margin and Total Margin
- Cash Flow Generated by Operations

#### Balance Sheet Metrics

- o Days Cash on Hand
- Accounts Receivable Days
- Return on Assets
- o Cash to Debt

#### Efficiency Metrics:

- o Full Time Equivalents (FTEs) per Activity Metric
- Average Length of Stay
- Total Clinic Visits
- o Time to First Appointment, New Patient

- Also known as the income statement or profit and loss
Stanford Health Care statement; typically over a 12-month period of time
Consolidated Statements of Operations and Changes in Net Assets
Years Ended August 31, 2018 and 2017
(in thousands of dollars)