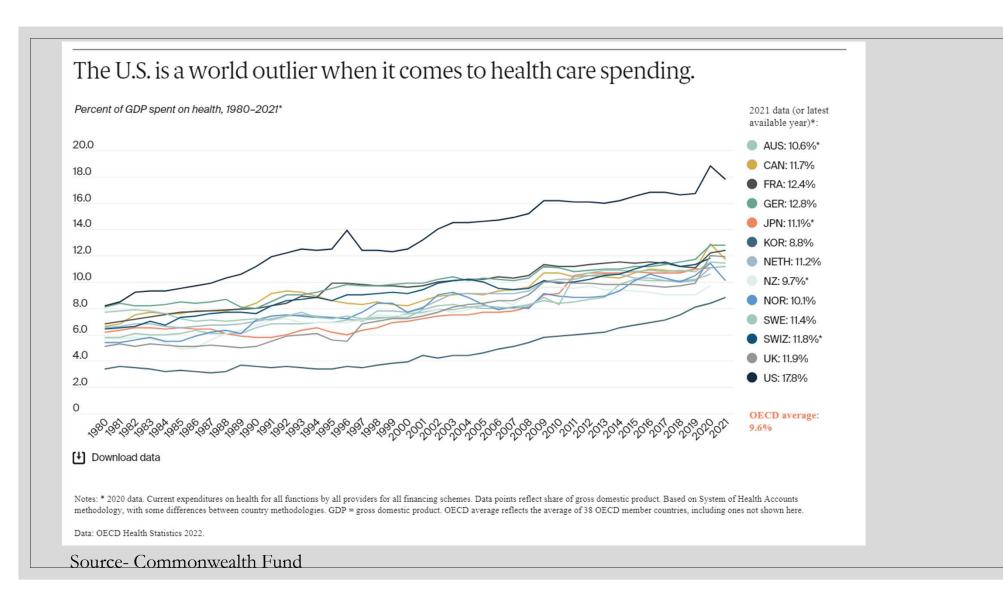

# Who Contributes to National Healthcare Expenditures (NHE)?

- °Consumers / Patients
- ° Government (Medicare, Medicaid)
- Insurers
- (• Providers ) Where we will spend our time today
- Pharmacy Services
- Manufacturing
- °Services and Technology