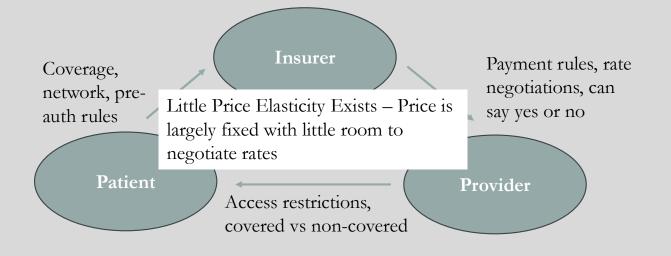

LOSE (AS O



PFIZER, INC.

PFE New York Stock Exchange

26.57 usp -0.36 (-1.34%)

**26.58** +0.01 (+0.04%)

• POST MARKET (AS OF 17:29 UTC-6)

# Objectives Differ in For Profit and Not for Profit Provider Entities

#### For Profit

- Aim to generate revenue and profit for owners / shareholders
- o Profits can be distributed
- Pay income, property and sales tax
- Board members can be paid for their services
- o No obligation to provide charity care
- Capital calls

#### Not for Profit

- Purpose driven entity to provide healthcare services to a particular population or community
- o Profits are reinvested
- Exempt from income, property and sales tax
- Board members are volunteers
- Expectation of fulfilling charitable mission
- Philanthropy

## Providers – Free Market Rules Don't Apply





# Healthcare Finance

Define Healthcare Finance Ensures the financial stability and sustainability of healthcare organizations, while also supporting the delivery of high-quality care to patients.



# How is Financial Sustainability Measured?

#### **Income Statement Metrics:**

- Revenue Payer Mix by Source
- o Operating Margin and Total Margin
- Cash Flow Generated by Operations

#### Balance Sheet Metrics

- o Days Cash on Hand
- Accounts Receivable Days
- Return on Assets
- o Cash to Debt

#### Efficiency Metrics:

- o Full Time Equivalents (FTEs) per Activity Metric
- Average Length of Stay
- Total Clinic Visits
- o Time to First Appointment, New Patient





- Also known as the income statement or profit and loss
Stanford Health Care statement; typically over a 12-month period of