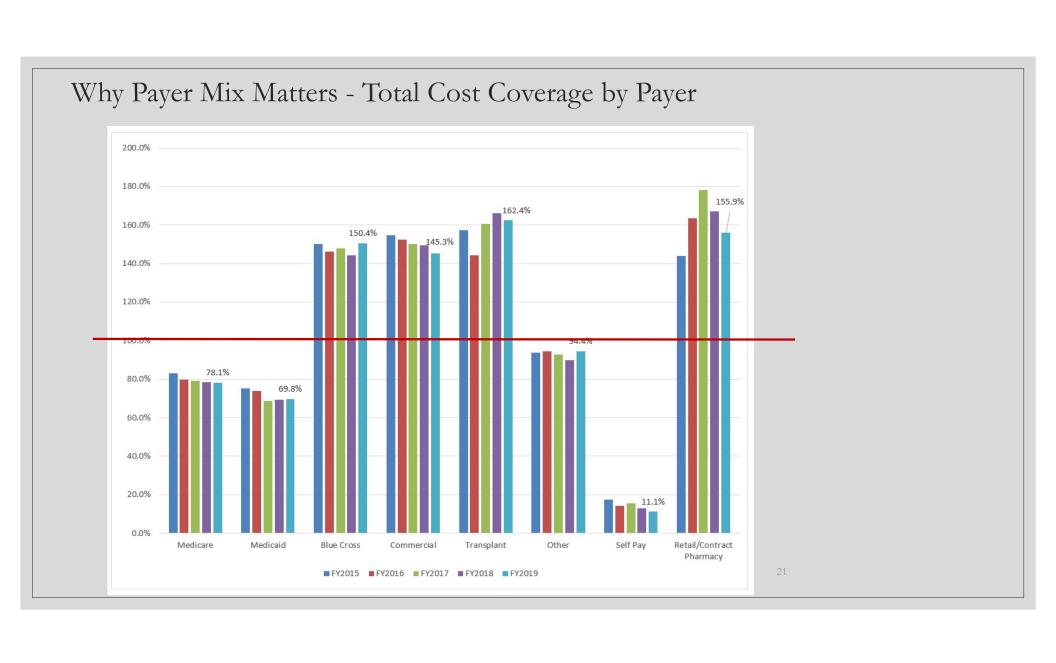

### Patient Revenue - How are Healthcare Organizations Paid?

#### Payment Methodology - Fee for Service (Volume Based)

- o Government Medicare, Medicaid, Tricare, VA
  - Payment is largely FIXED with no negotiation
- o Commercial Contracted BCBS, Aetna, United Healthcare, etc.
  - Payment is negotiated, but increasingly actual payment is not rate sensitive
- o Other Workers comp, grants, and non-contracted insurance products
  - Generally case by case negotiation
- o Self Pay / Uninsured
  - · Hospitals required to provide discounts to uninsured
  - Collection rates very low